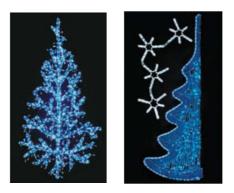

Currently the Lamp column decorations had to be replaced with rope lights

Looking at 2 options

- 1. Smaller snowflake design Dependent on stress test evaluation
- 2. Illuminated branches