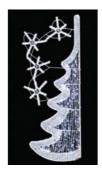

Currently the Lamp column decorations had to be replaced with rope lights

Looking at 2 options

- 1. Smaller snowflake design Dependent on stress test evaluation
- 2. Illuminated branches