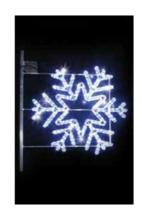

Currently the Lamp column decorations had to be replaced with rope lights

Looking at 2 options

- 1. Smaller snowflake design Dependent on stress test evaluation
- 2. Illuminated branches