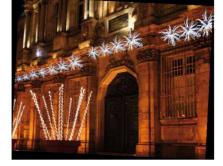

Large trees – remain with white lights

Town Hall

Spray lights

- colour options

Shenfield

Brentwood Station area will have icicle lights around the building and there will be additional lights from the station along part of Queens Road utilising the hanging basket brackets with mistletoe balls and icicle lights connecting it.