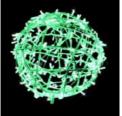

## Brentwood area:

Currently in the High Street – lamp column decorations

Options to replace <sup>3</sup>/<sub>4</sub> with the following colour options – lamp column decorations

Also will add additional coloured sphere to the large trees in the high street